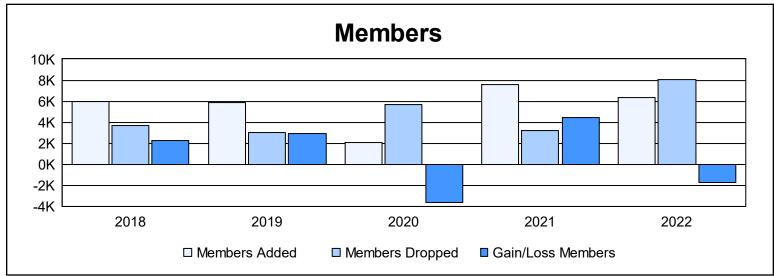

| Year      | New<br>Clubs | Dropped<br>Clubs | Gain/<br>Loss<br>Clubs | New<br>Members | Charter<br>Members | Reinstate<br>Members | Transfer<br>Members | Total<br>Member<br>Added | Total<br>Members<br>Dropped | Gain/<br>Loss<br>Members |
|-----------|--------------|------------------|------------------------|----------------|--------------------|----------------------|---------------------|--------------------------|-----------------------------|--------------------------|
| 2017-2018 | 48           | 22               | 26                     | 4,278          | 1,504              | 178                  | 36                  | 5,996                    | 3,711                       | 2,285                    |
| 2018-2019 | 43           | 21               | 22                     | 4,208          | 1,460              | 206                  | 34                  | 5,908                    | 3,035                       | 2,873                    |
| 2019-2020 | 16           | 28               | -12                    | 862            | 460                | 681                  | 47                  | 2,050                    | 5,709                       | -3,659                   |
| 2020-2021 | 271          | 20               | 251                    | 2,274          | 5,199              | 89                   | 27                  | 7,589                    | 3,175                       | 4,414                    |
| 2021-2022 | 73           | 58               | 15                     | 3,584          | 2,183              | 249                  | 309                 | 6,325                    | 8,078                       | -1,753                   |
| Average   | 90           | 30               | 60                     | 3,041          | 2,161              | 281                  | 91                  | 5,574                    | 4,742                       | 832                      |