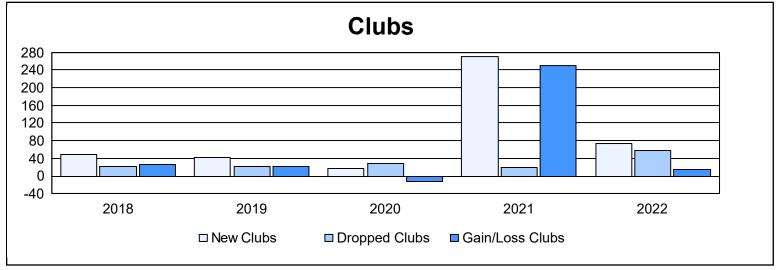

| Year      | New<br>Clubs | Dropped<br>Clubs | Gain/<br>Loss<br>Clubs | New<br>Members | Charter<br>Members | Reinstate<br>Members | Transfer<br>Members | Total<br>Member<br>Added | Total<br>Members<br>Dropped | Gain/<br>Loss<br>Members |
|-----------|--------------|------------------|------------------------|----------------|--------------------|----------------------|---------------------|--------------------------|-----------------------------|--------------------------|
| 2017-2018 | 48           | 22               | 26                     | 4,278          | 1,504              | 178                  | 36                  | 5,996                    | 3,711                       | 2,285                    |
| 2018-2019 | 43           | 21               | 22                     | 4,208          | 1,460              | 206                  | 34                  | 5,908                    | 3,035                       | 2,873                    |
| 2019-2020 | 16           | 28               | -12                    | 862            | 460                | 681                  | 47                  | 2,050                    | 5,709                       | -3,659                   |
| 2020-2021 | 271          | 20               | 251                    | 2,274          | 5,199              | 89                   | 27                  | 7,589                    | 3,175                       | 4,414                    |
| 2021-2022 | 73           | 58               | 15                     | 3,584          | 2,183              | 249                  | 309                 | 6,325                    | 8,078                       | -1,753                   |
| Average   | 90           | 30               | 60                     | 3,041          | 2,161              | 281                  | 91                  | 5,574                    | 4,742                       | 832                      |